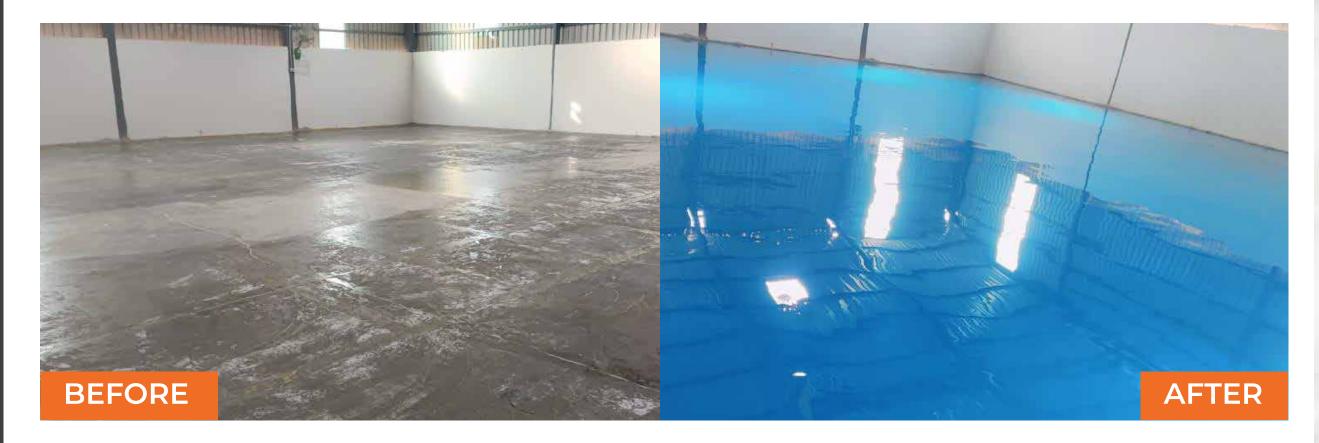

Achieving a Successful Restoration of **Delhivery's Warehouse Damaged Concrete Flooring** 

## Solutions

For a start we grinded down the floor, loose PCC was removed, smooth surface ready for the further repair High-quality mortar on a prepped surface creates a strong and stable base Recognized PCC's porosity and applied our innovative, high-viscosity, solvent-free EP101 primer Screed EP91, a highperformance screed leveler, followed for a strong and even floor

Top Coat 1010N finishes with a protective shield for lasting beauty