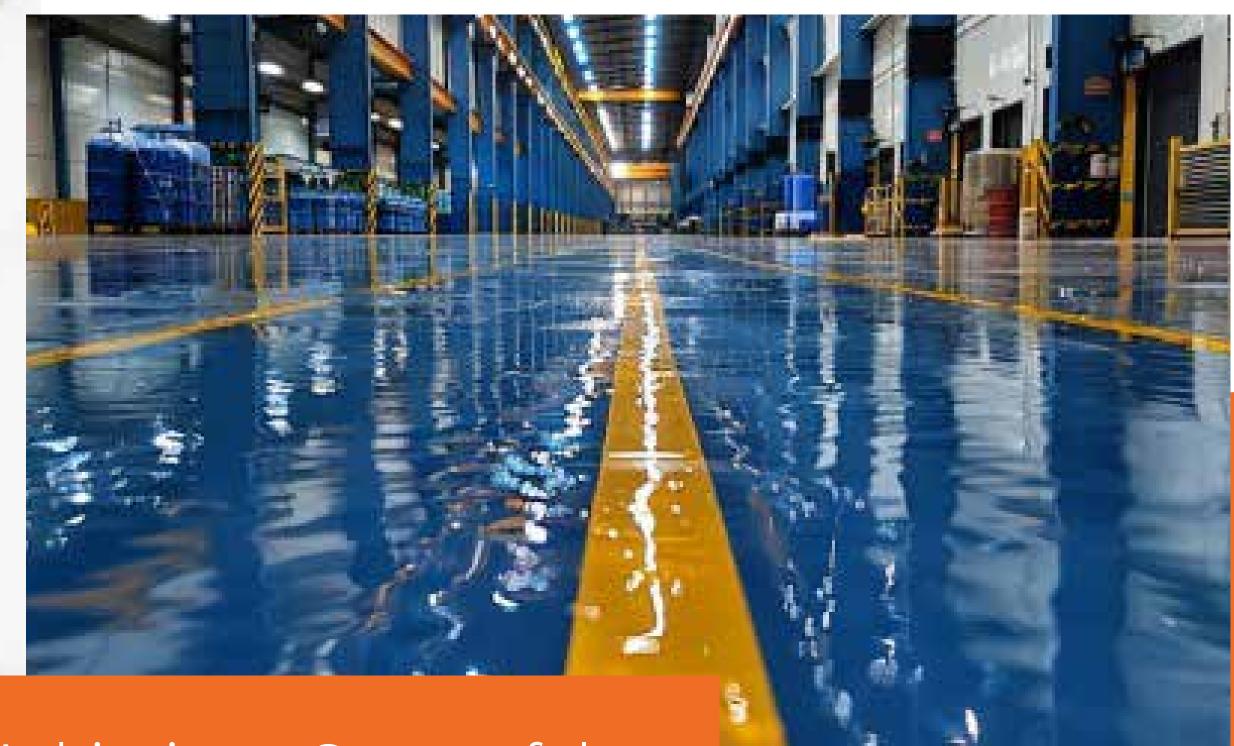

## Solutions

For a start we grinded down the floor, loose PCC was removed, smooth surface ready for the further repair High-quality mortar on a prepped surface creates a strong and stable base Recognized PCC's porosity and applied our innovative, high-viscosity, solvent-free EP101 primer Screed EP91, a highperformance screed leveler, followed for a strong and even floor

Top Coat 1010N finishes with a protective shield for lasting beauty

### Application of Premium-Quality Mortar:

Provided a robust and secure foundation for further treatments.