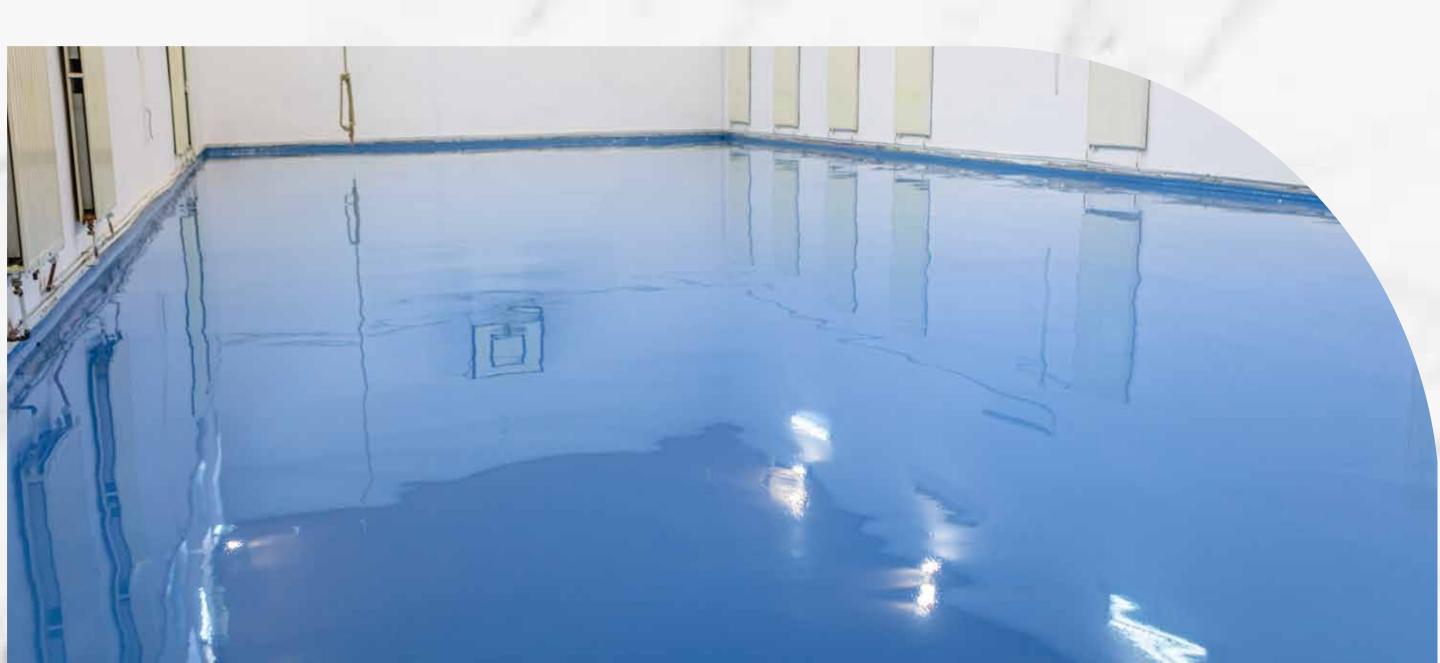

Top Coat 1010N finishes with a protective shield for lasting beauty

### Application of Premium-Quality Mortar:

Provided a robust and secure foundation for further treatments.